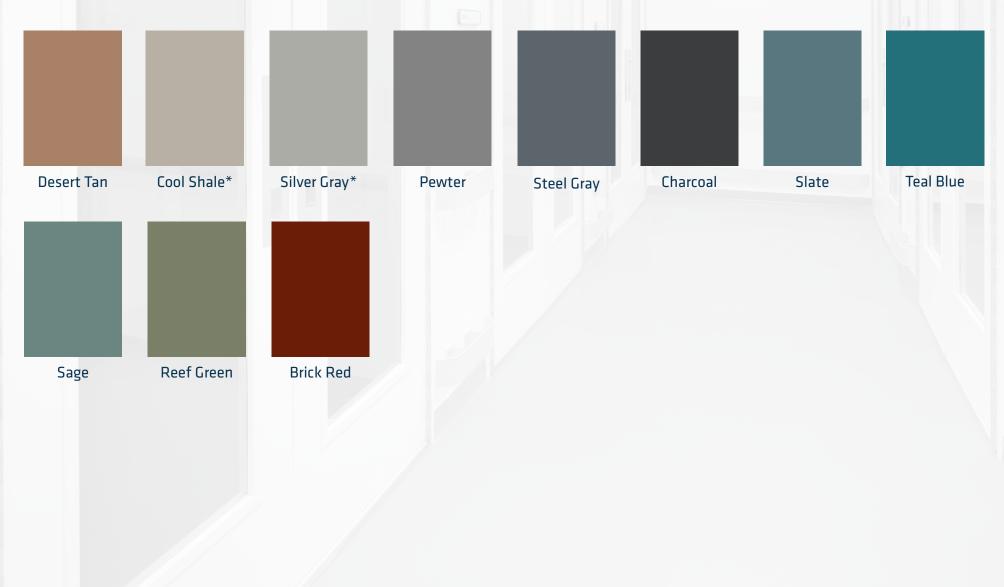

# STANDARD COLORS

\* Silver Gray and Cool Shale colors require two coats of Stonkote. Silver Gray and Cool Shale are not available in the Stonclad UT system.

Color reproductions are as accurate as modern photography and quality printing methods can produce. For actual color please request a sample, www.stonhard.com. © Stonhard 2022.