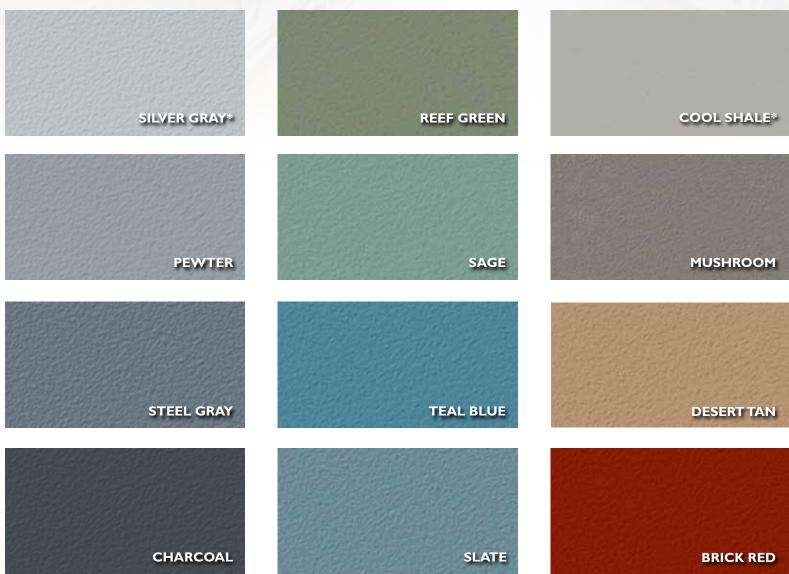

<sup>\*</sup> Silver Gray and Cool Shale colors are not available with Stonclad UT system.

Color matching available with additional lead time, minimum order requirements and a slight premium. Color reproductions are as accurate as modern photography and quality printing methods can produce. For actual color please request a sample, www.stonhard.com. © 2019 Stonhard

All samples shown are coated. Stonhard coatings include high solids and solvent-based epoxies and urethanes. All coatings are available in the colors shown here in addition to Clear, Black and OSHA Safety Yellow. Urethane coatings are also available in White.