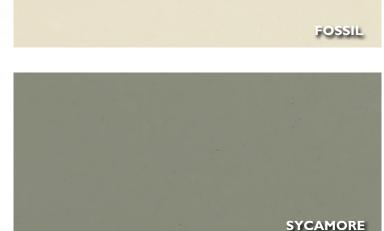

Stonres STR, like Stonres RTZ is a durable, resilient, stain-resistant and noise-reducing floor system ideal for healthcare facilities, pharmaceutical and other commercial applications requiring performance and design. Stonres STR is offered in a solid color palette; custom colors and logos also available.

**STR** 

Color matching available with additional lead time, minimum order requirements and a slight premium. Color reproductions are as accurate as modern photography and quality printing methods can produce. For actual color please request a sample, www.stonhard.com. © 2019 Stonhard