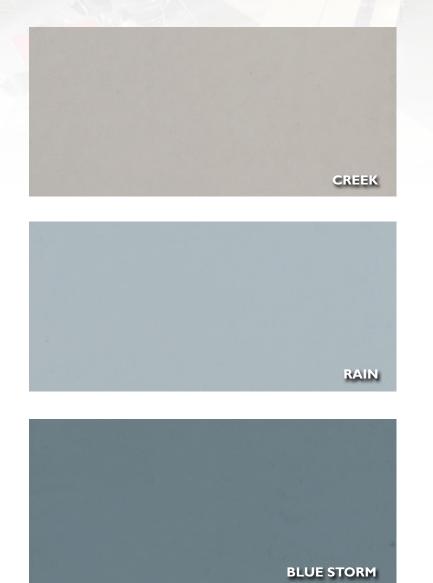

Stonres STR, like Stonres RTZ is a durable, resilient, stain-resistant and noise-reducing floor system ideal for healthcare facilities, pharmaceutical and other commercial applications requiring performance and design. Stonres STR is offered in a solid color palette; custom colors and logos also available.

**STR** 

Color matching available with additional lead time, minimum order requirements and a slight premium. Color reproductions are as accurate as modern photography and quality printing methods can produce. For actual color please request a sample, www.stonhard.com. © 2019 Stonhard