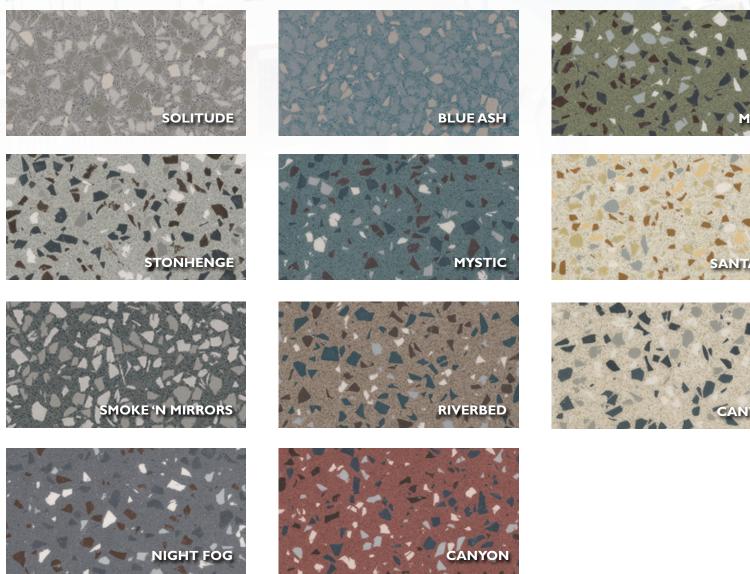

RTZ

Tradition, partnered with innovation, in a floor that has been proclaimed to be its own genre. Stonres is a seamless, resilient floor that combines distinctive design elements with performance and function, using intricate patterns in a smooth, stain-resistant, ergonomic and noise-reducing system. Stonres RTZ is frequently specified for Operating Rooms due to its durability, stain-resistance and easy-to-clean properties. It also meets the challenges of many commercial markets, such as education, stadiums and retail spaces. Custom colors, free-form designs and logos are available.

Color matching available with additional lead time, minimum order requirements and a slight premium. Color reproductions are as accurate as modern photography and quality printing methods can produce. For actual color please request a sample, www.stonhard.com. © 2019 Stonhard