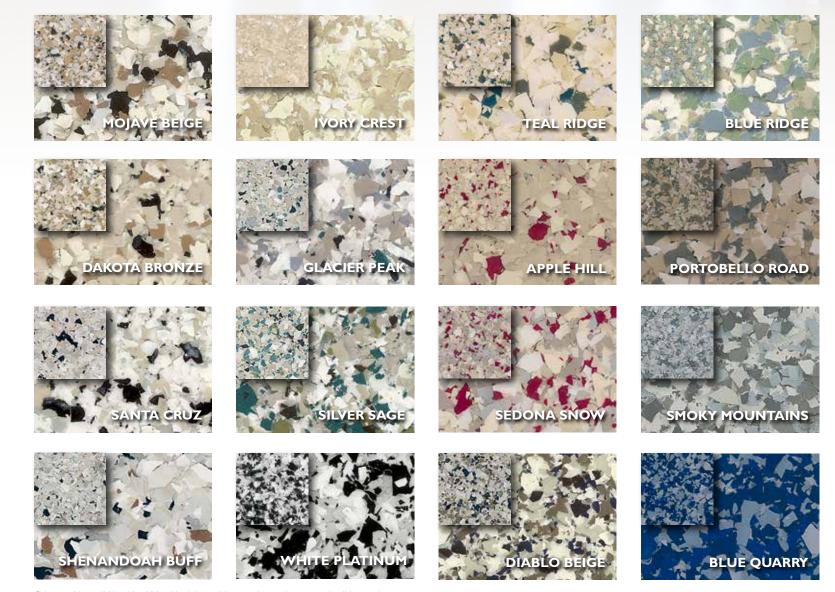

A dense, stain-resistant flake system, with an extensive range of finishes and color options. Stontec floors minimize downtime for renovations, and save critical path time on new construction projects, while offering exceptional design, including both large flake and small flake options. Extended color palette and custom colors also available.

Color matching available with additional lead time, minimum order requirements and a slight premium. Color reproductions are as accurate as modern photography and quality printing methods can produce. For actual color please request a sample, **www.stonhard.com**. © 2018 Stonhard