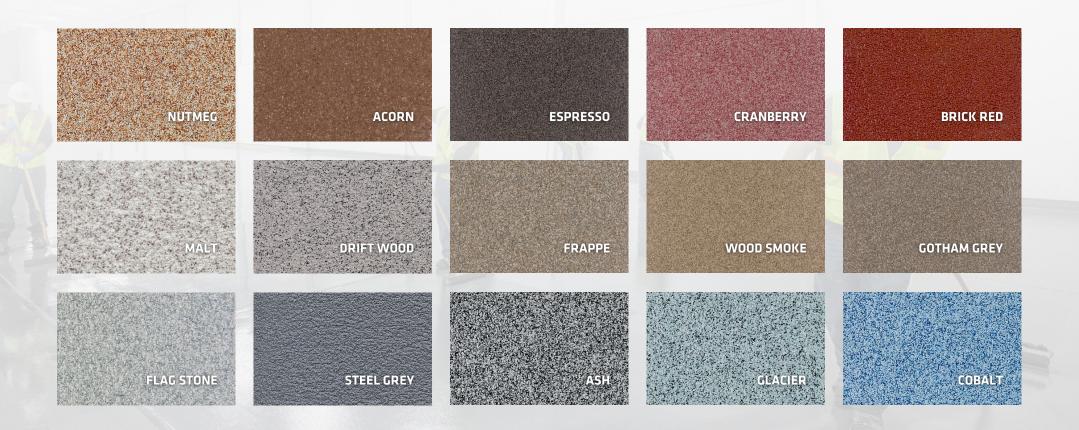

## **STONSHIELD SLT®**

Offers a decorative, slip-resistant surface that remains stain-resistant and easy to clean. It is ideally suited for research facilities, correctional institutions, hospitals, healthcare settings, educational institutions, and other light manufacturing areas.

Colour matching is available with additional lead time, minimum order requirements, and a slight premium. Colour reproductions are as accurate as modern photography and quality printing methods can produce. For the actual colour, please request a sample. <u>www.stonhard.co.za</u> ©2025 Stonhard.