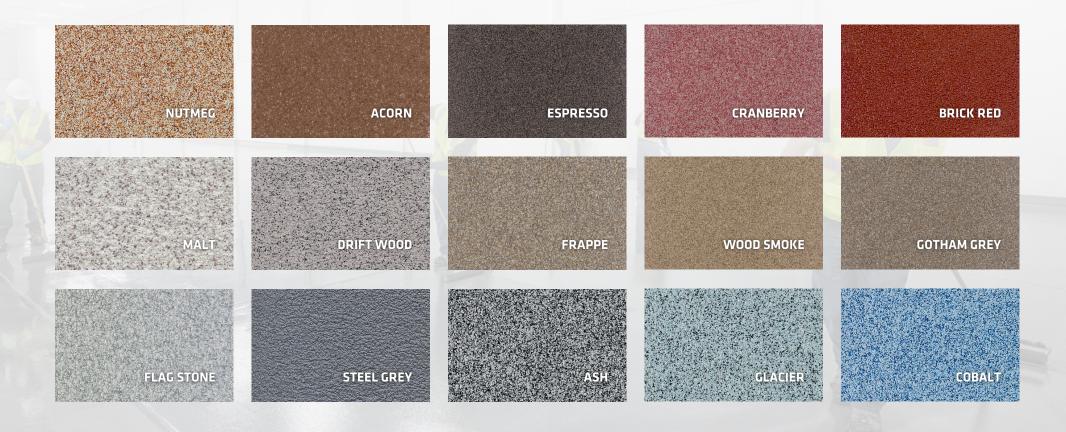

## **STONBLEND®**

A cost-effective terrazzo alternative with a decorative look, excellent chemical and wear resistance, cleanability, and moderate slip resistance. Ideal for industrial and commercial environments, available in standard and custom colours, and sophisticated patterns.

Colour matching is available with additional lead time, minimum order requirements, and a slight premium. Colour reproductions are as accurate as modern photography and quality printing methods can produce. For the actual colour, please request a sample. <a href="www.stonhard.co.za">www.stonhard.co.za</a> ©2025 Stonhard.